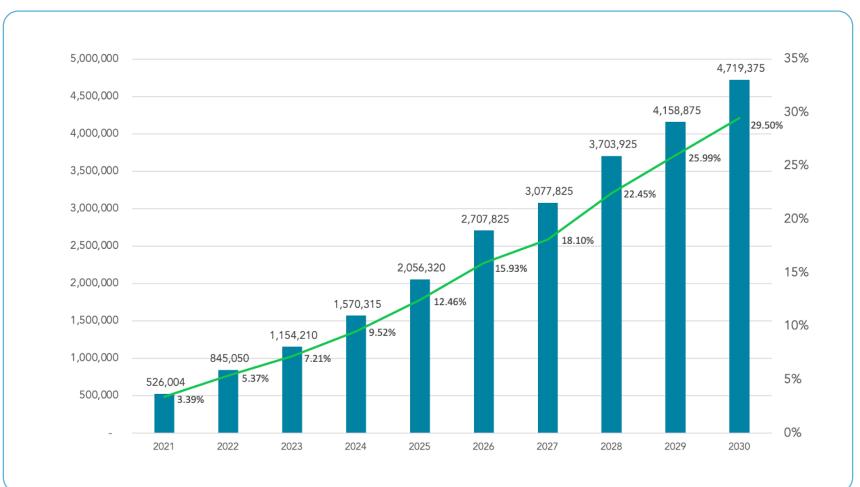

56

Once upon a time, Ford brought to market the first car dedicated to the mass, the Model T...



## OIL











A new age is coming...



THE AGE OF THE ELECTRIC CAR IS HERE.





# 1 in 3 vehicles in North America are expected to electric by 2030







# New motor vehicle registrations in 2021



10%

10% of new motor vehicle registrations in Canada are electric vehicles

165K

87%

87% were primarily registered in Canada's three largest provinces

143K



Source: Stats Can

# A shift from REFUELING to RECHARGING





# Turning Point in Electric Vehicle Market



#### **Gas Prices**

Soaring, highest ever

#### **EV Demand**

+++% YOY

### **Incentives**

Government working to further accelerate electrification



### **Supply Chain**

EV production faces challenges

### **EV Charging**

Increased pressure on EV charging infrastructure



## **Our Story**







## **FLO Network by Numbers**



**Currently Serving** 

165,000

Helping EVs travel over

385 million km

In 2021, the FLO Network facilitated

5.5 million



**Transferring