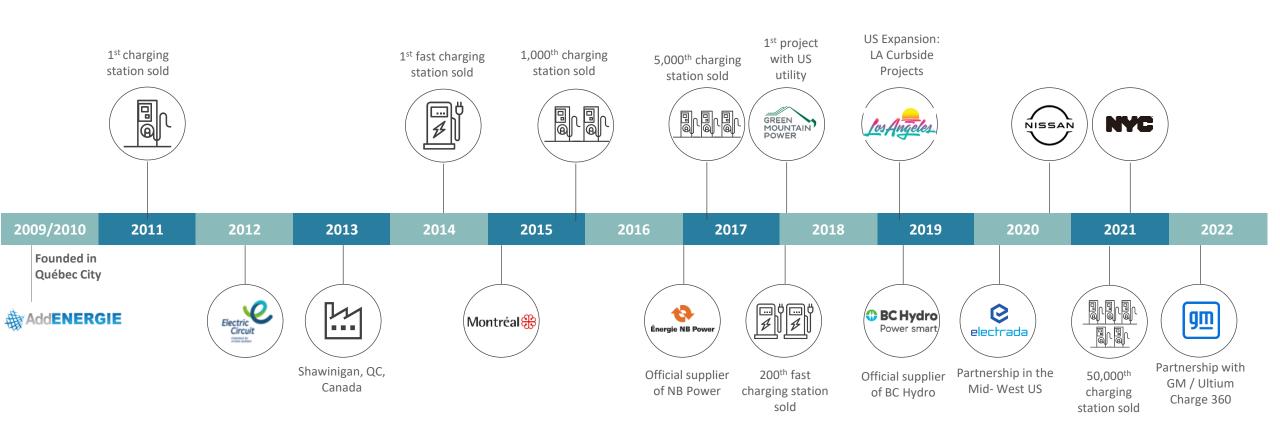

s, the Model T...



## OIL











A new age is coming...



THE AGE OF THE ELECTRIC CAR IS HERE.





# 1 in 3 vehicles in North America are expected to electric by 2030







# New motor vehicle registrations in 2021



10%

10% of new motor vehicle registrations in Canada are electric vehicles

165K

87%

87% were primarily registered in Canada's three largest provinces

143K



Source: Stats Can

# A shift from REFUELING to RECHARGING





# Turning Point in Electric Vehicle Market



#### **Gas Prices**

Soaring, highest ever

#### **EV Demand**

+++% YOY

### **Incentives**

Government working to further accelerate electrification



### **Supply Chain**

EV production faces challenges

### **EV Charging**

Increased pressure on EV charging infrastructure



## **Our Story**







## **FLO Network by Numbers**



**Currently Serving** 

165,000

Helping EVs travel over

385 million km

In 2021, the FLO Network facilitated

5.5 million



**Transferring** 

77.1 GWh of electricity

42 million

liters of gas saved

73 million

kilos of CO2 emissions prevented



3.7 million

**Trees planted** 









### **Attract valuable customers**

- Position your business as innovative, cuttingedge, and committed to a sustainable model.
- EV drivers have a favourable shopper profile:
  - 43% have a HHI between \$100-199K &
  - 18% between \$200-299K\*.
- A typical public charging session will last between 30 mins to 2.5 hours, correlates directly to increased foot traffic and dwell time.
  - 91% increase in average dwell time.











### **Join Us**







## Merci Than