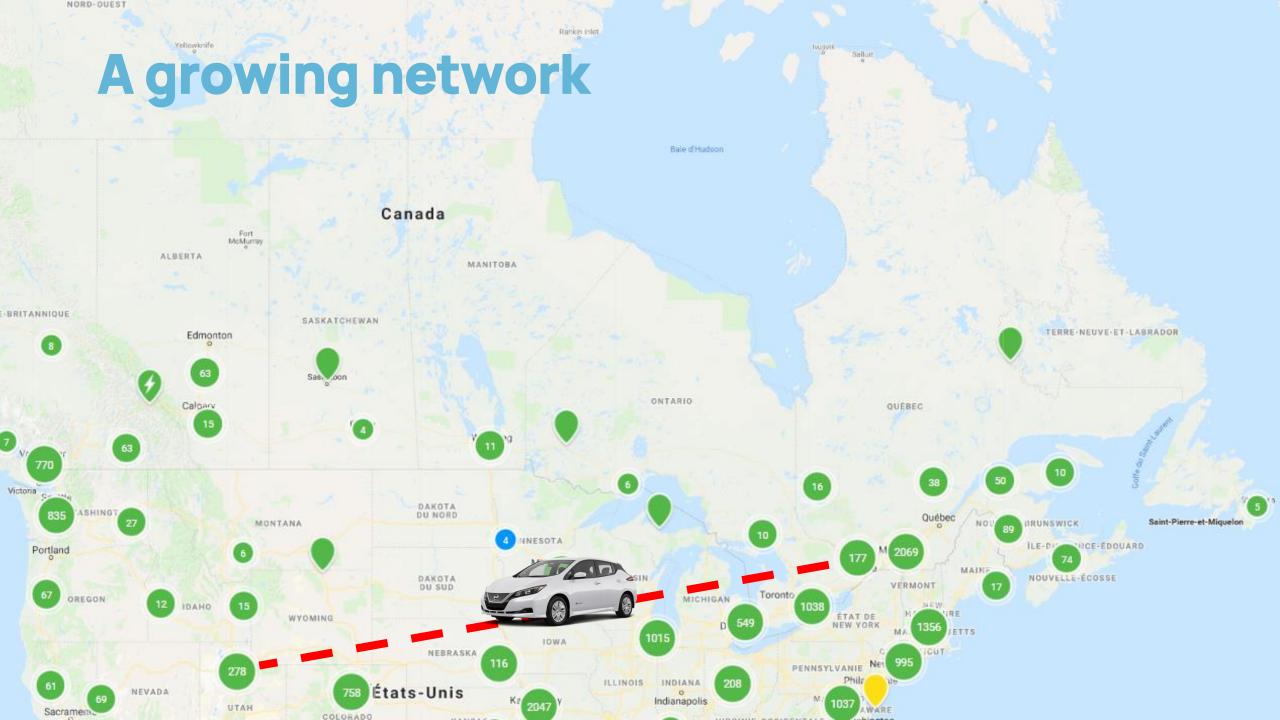

## **FLO Network by Numbers**

**Currently Serving** 

165,000

Helping EVs travel over

385 million km

In 2021, the FLO Network facilitated

5.5 million

**Transferring** 