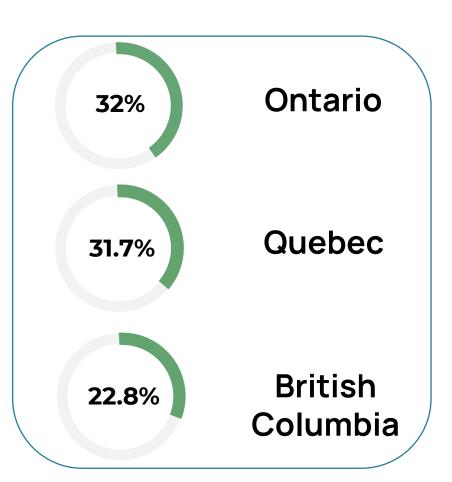

# New motor vehicle registrations in 2021

10%

10% of new motor vehicle registrations in Canada are electric vehicles

165K

87%

87% were primarily registered in Canada's three largest provinces

143K

Source: Stats Can