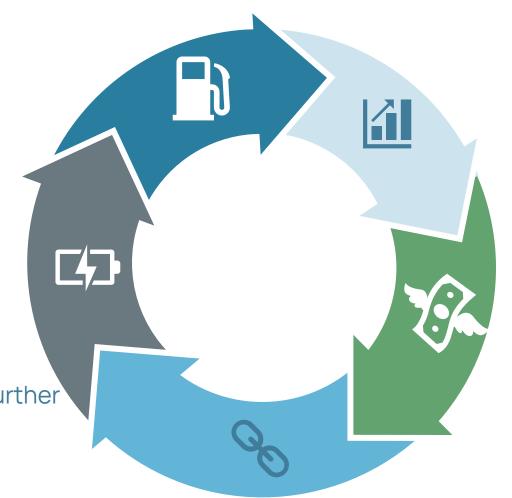

# Turning Point in Electric Vehicle Market

#### **Gas Prices**

Soaring, highest ever

#### **EV Demand**

+++% YOY

### **Incentives**

Government working to further accelerate electrification

### **Supply Chain**

EV production faces challenges

### **EV Charging**

Increased pressure on EV charging infrastructure